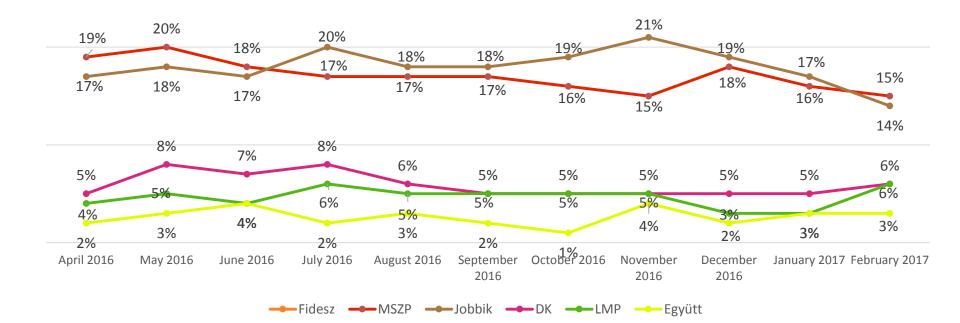

|                  | Fidesz-KDNP | MSZP | Jobbik | DK | LMP | Együtt | MLP | Párbeszéd | Other party | Undecided |
|------------------|-------------|------|--------|----|-----|--------|-----|-----------|-------------|-----------|
| Total population | 30          | 9    | 9      | 4  | 3   | 2      | 1   | 1         | 2           | 39        |
| Party voters     | 51          | 15   | 14     | 6  | 6   | 3      | 1   | 1         | 3           |           |