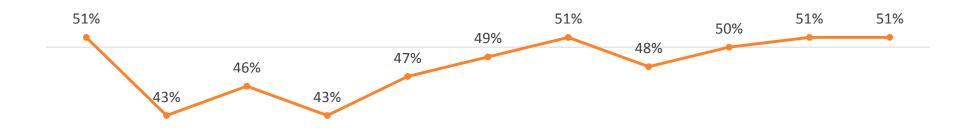

|                  | Fidesz-KDNP | MSZP | Jobbik | DK | LMP | Együtt | MLP | Párbeszéd | Other party | Undecided |
|------------------|-------------|------|--------|----|-----|--------|-----|-----------|-------------|-----------|
| Total population | 30          | 9    | 9      | 4  | 3   | 2      | 1   | 1         | 2           | 39        |
| Party voters     | 51          | 15   | 14     | 6  | 6   | 3      | 1   | 1         | 3           |           |