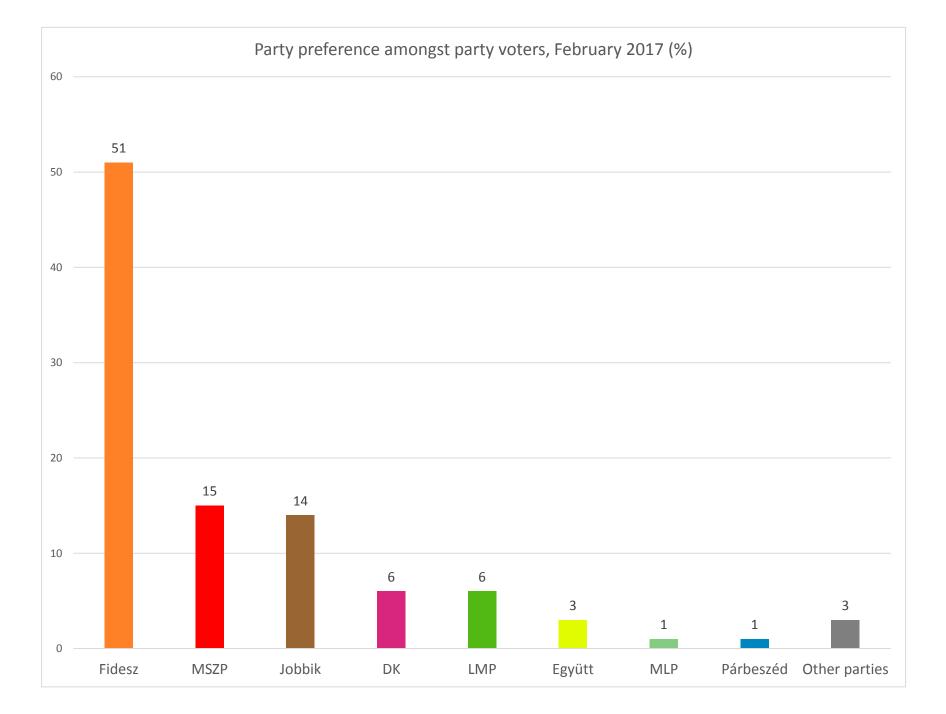

|                  | Fidesz-KDNP | MSZP | Jobbik | DK | LMP | Együtt | MLP | Párbeszéd | Other party | Undecided |
|------------------|-------------|------|--------|----|-----|--------|-----|-----------|-------------|-----------|
| Total population | 30          | 9    | 9      | 4  | 3   | 2      | 1   | 1         | 2           | 39        |
| Party voters     | 51          | 15   | 14     | 6  | 6   | 3      | 1   | 1         | 3           |           |