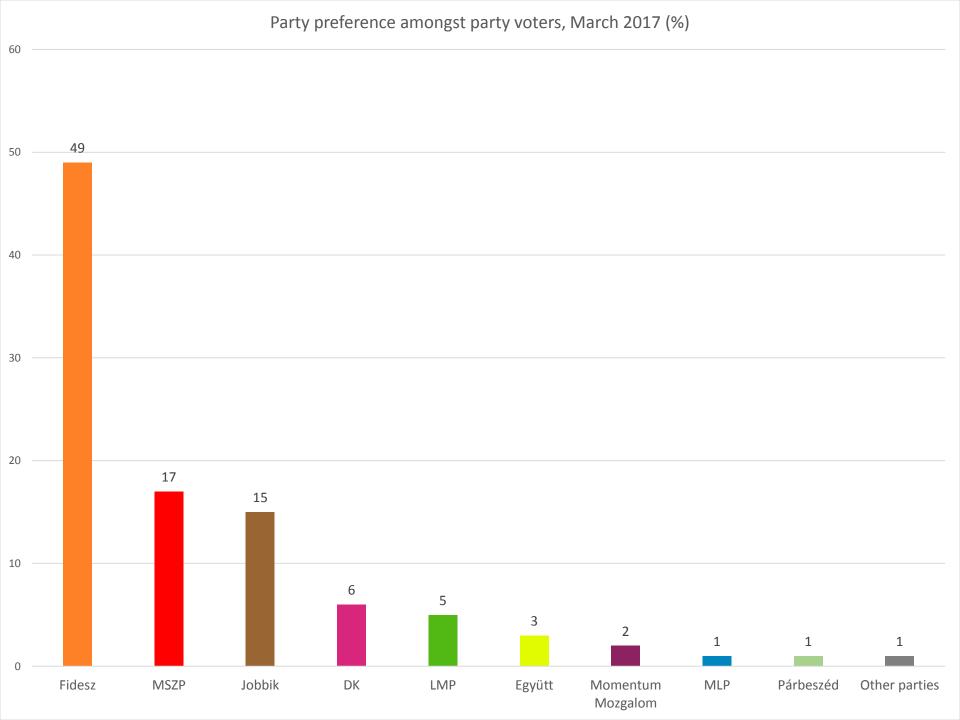

|                  | Fidesz-<br>KDNP | MSZP | Jobbik | DK | LMP | Együtt | MLP | Párbeszéd | Momentum | Other party | Undecided |
|------------------|-----------------|------|--------|----|-----|--------|-----|-----------|----------|-------------|-----------|
| Total population | 30              | 10   | 9      | 4  | 3   | 2      | 1   | 1         | 1        | 2           | 38        |
| Party voters     | 49              | 17   | 15     | 5  | 5   | 3      | 1   | 1         | 2        | 1           |           |