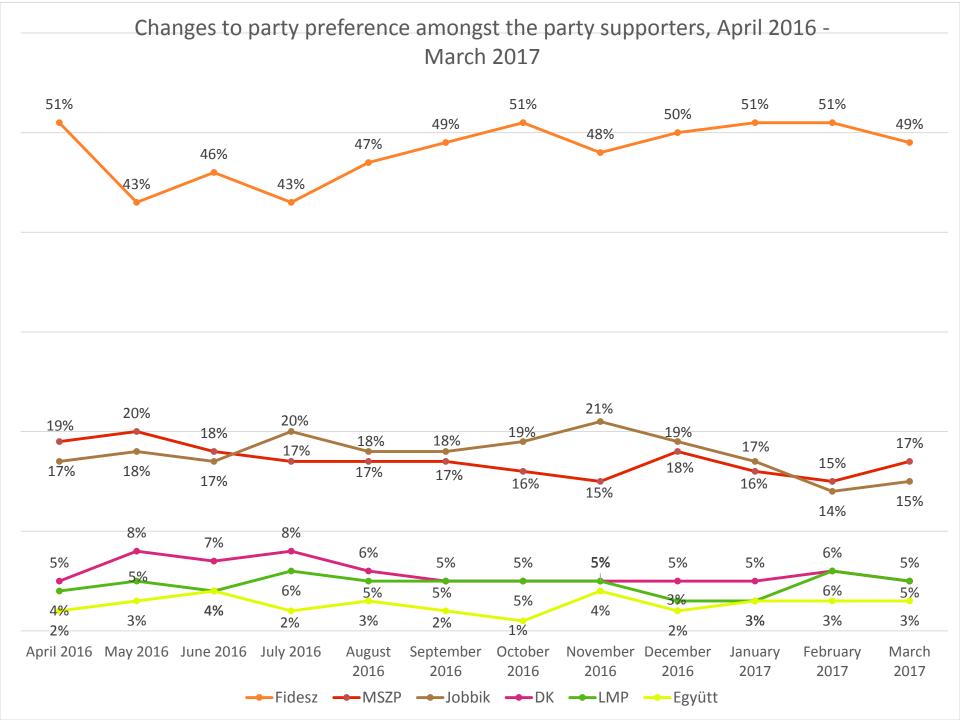

|                  | Fidesz-<br>KDNP | MSZP | Jobbik | DK | LMP | Együtt | MLP | Párbeszéd | Momentum | Other party | Undecided |
|------------------|-----------------|------|--------|----|-----|--------|-----|-----------|----------|-------------|-----------|
| Total population | 30              | 10   | 9      | 4  | 3   | 2      | 1   | 1         | 1        | 2           | 38        |
| Party voters     | 49              | 17   | 15     | 5  | 5   | 3      | 1   | 1         | 2        | 1           |           |