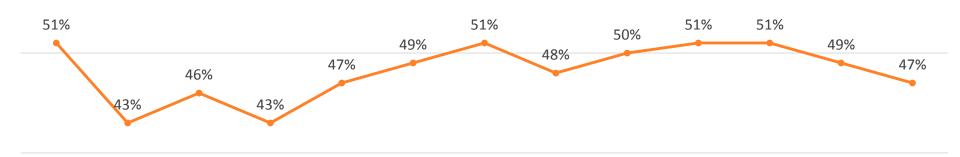

## About the survey

- Survey data:
  - Survey conducted in person
  - Respondents: 1000 people
  - Representative of population aged 18+ (by age, gender, level of education, geography)
  - Margin of error: +/- 3,2%
- The survey was conducted between 7<sup>th</sup> and 19<sup>th</sup> of April