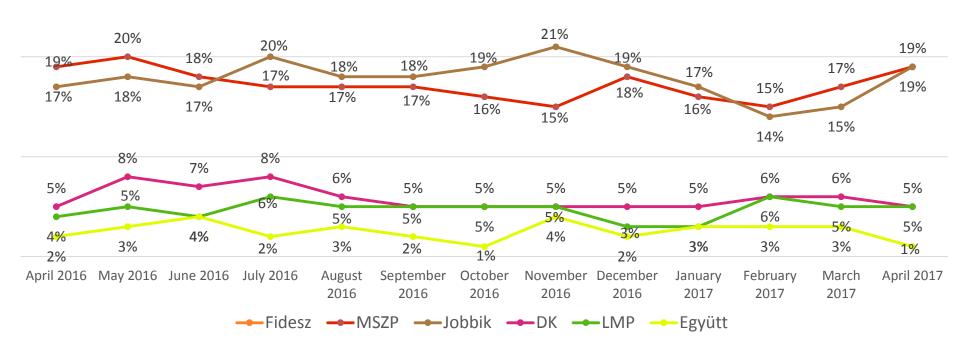

## Changes to party preference amongst the party supporters, April 2016 - April 2017

|                  | Fidesz-<br>KDNP | MSZP | Jobbik | DK | LMP | Együtt | MLP | Párbeszéd | Momentum | Other party | Undecided |
|------------------|-----------------|------|--------|----|-----|--------|-----|-----------|----------|-------------|-----------|
| Total population | 29              | 12   | 12     | 3  | 3   | 1      | 1   | 0         | 1        | 0           | 38        |
| Party voters     | 47              | 19   | 19     | 5  | 5   | 1      | 1   | 0         | 2        | 1           |           |