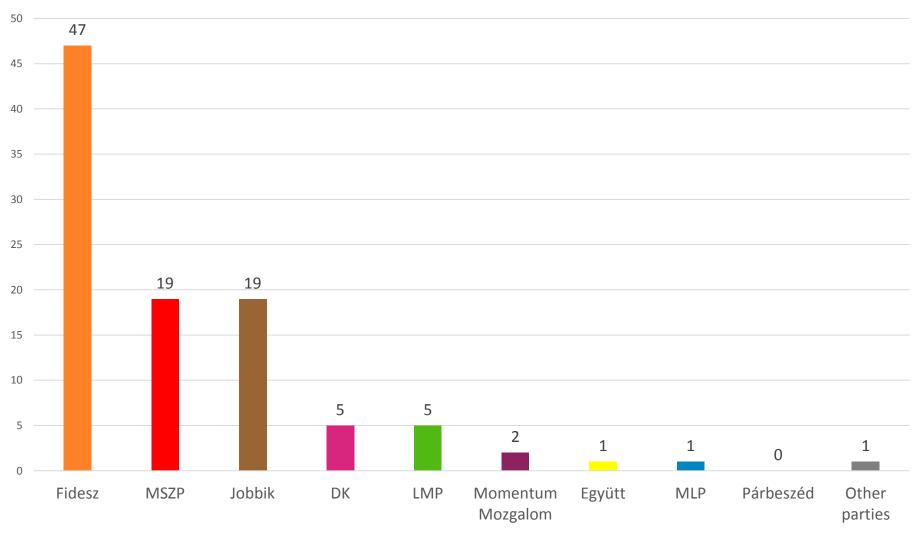

Party preference amongst party voters, April 2017 (%)

## Changes to party preference amongst the party supporters, April 2016 - April 2017

|                  | Fidesz-<br>KDNP | MSZP | Jobbik | DK | LMP | Együtt | MLP | Párbeszéd | Momentum | Other party | Undecided |
|------------------|-----------------|------|--------|----|-----|--------|-----|-----------|----------|-------------|-----------|
| Total population | 29              | 12   | 12     | 3  | 3   | 1      | 1   | 0         | 1        | 0           | 38        |
| Party voters     | 47              | 19   | 19     | 5  | 5   | 1      | 1   | 0         | 2        | 1           |           |