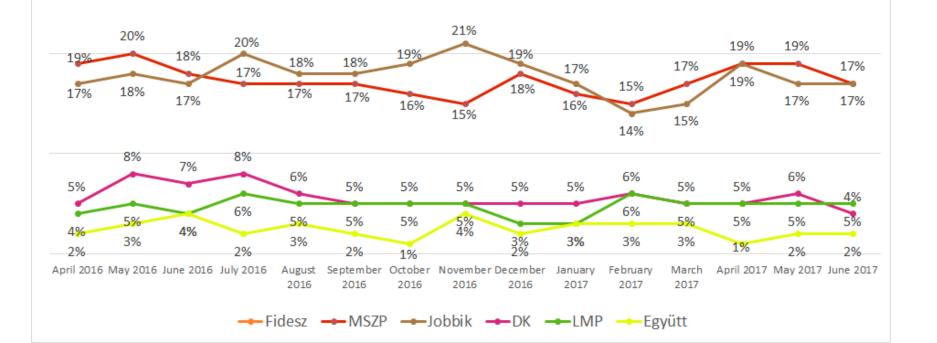

|                  | Fidesz-<br>KDNP | MSZP | Jobbik | DK | LMP | Együtt | MLP | Párbeszéd | Momentum | Other party | Undecided |
|------------------|-----------------|------|--------|----|-----|--------|-----|-----------|----------|-------------|-----------|
| Total population | 27              | 9    | 9      | 2  | 3   | 1      | 1   | 0         | 2        | 0           | 46        |
| Party voters     | 49              | 17   | 17     | 4  | 5   | 2      | 1   | 1         | 3        | 1           |           |