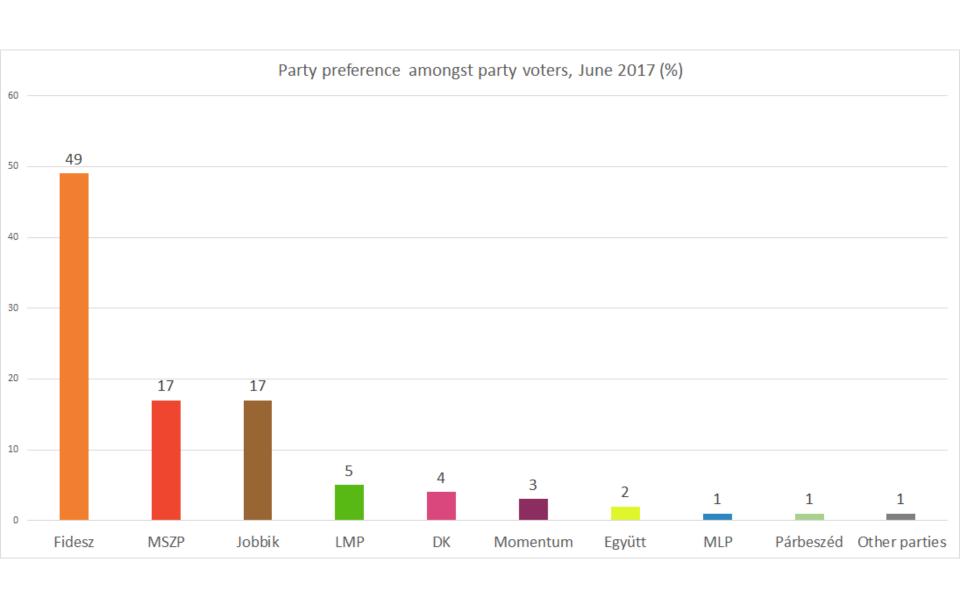

|                  | Fidesz-<br>KDNP | MSZP | Jobbik | DK | LMP | Együtt | MLP | Párbeszéd | Momentum | Other party | Undecided |
|------------------|-----------------|------|--------|----|-----|--------|-----|-----------|----------|-------------|-----------|
| Total population | 27              | 9    | 9      | 2  | 3   | 1      | 1   | 0         | 2        | 0           | 46        |
| Party voters     | 49              | 17   | 17     | 4  | 5   | 2      | 1   | 1         | 3        | 1           |           |