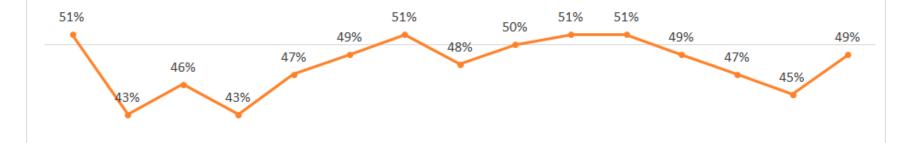

|                  | Fidesz-<br>KDNP | MSZP | Jobbik | DK | LMP | Együtt | MLP | Párbeszéd | Momentum | Other party | Undecided |
|------------------|-----------------|------|--------|----|-----|--------|-----|-----------|----------|-------------|-----------|
| Total population | 27              | 9    | 9      | 2  | 3   | 1      | 1   | 0         | 2        | 0           | 46        |
| Party voters     | 49              | 17   | 17     | 4  | 5   | 2      | 1   | 1         | 3        | 1           |           |