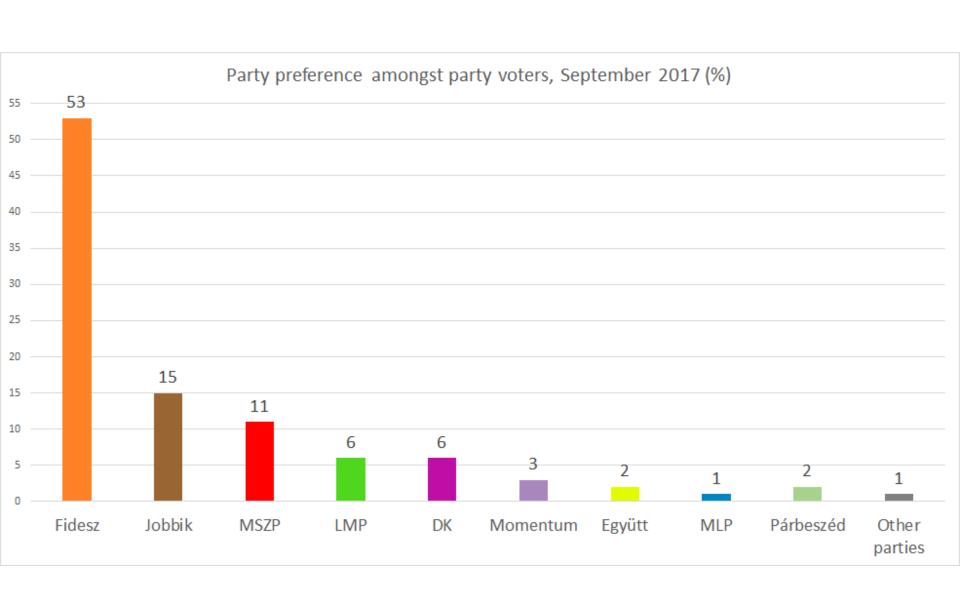

## Changes to party preference amongst the party supporters, April 2016 - September 2017

|                  | Fidesz-<br>KDNP | MSZP | Jobbik | DK | LMP | Együtt | MLP | Párbeszéd | Momentum | Other party | Undecided |
|------------------|-----------------|------|--------|----|-----|--------|-----|-----------|----------|-------------|-----------|
| Total population | 31              | 7    | 9      | 4  | 4   | 1      | 1   | 1         | 2        | 0           | 40        |
| Party voters     | 53              | 11   | 15     | 6  | 6   | 2      | 1   | 2         | 3        | 1           |           |