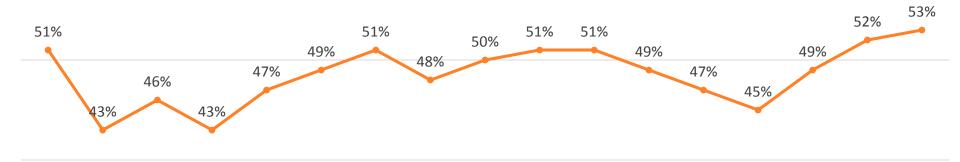

## RESEARCH ON PARTY AFFILIATION SEPTEMBER 2017

## About the survey

- Survey data:
  - Survey conducted in person
  - Respondents: 1000 people
  - Representative of population aged 18+ (by age, gender, level of education, geography)
  - Margin of error: +/- 3,2%
- The survey was conducted between 6<sup>th</sup> and 17<sup>th</sup> of September