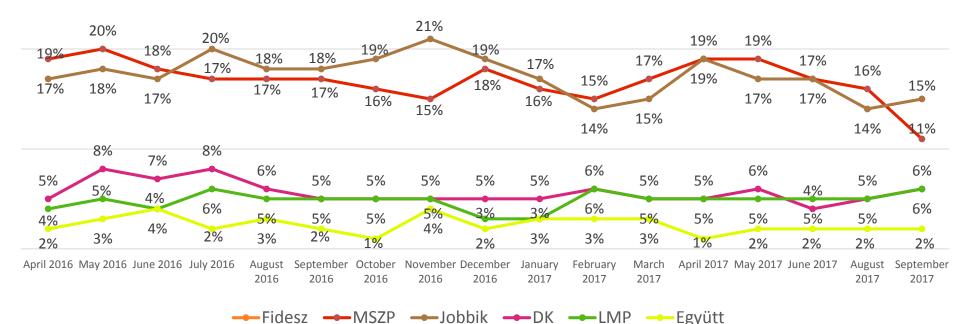

## Changes to party preference amongst the party supporters, April 2016 - September 2017

|                  | Fidesz-<br>KDNP | MSZP | Jobbik | DK | LMP | Együtt | MLP | Párbeszéd | Momentum | Other party | Undecided |
|------------------|-----------------|------|--------|----|-----|--------|-----|-----------|----------|-------------|-----------|
| Total population | 31              | 7    | 9      | 4  | 4   | 1      | 1   | 1         | 2        | 0           | 40        |
| Party voters     | 53              | 11   | 15     | 6  | 6   | 2      | 1   | 2         | 3        | 1           |           |