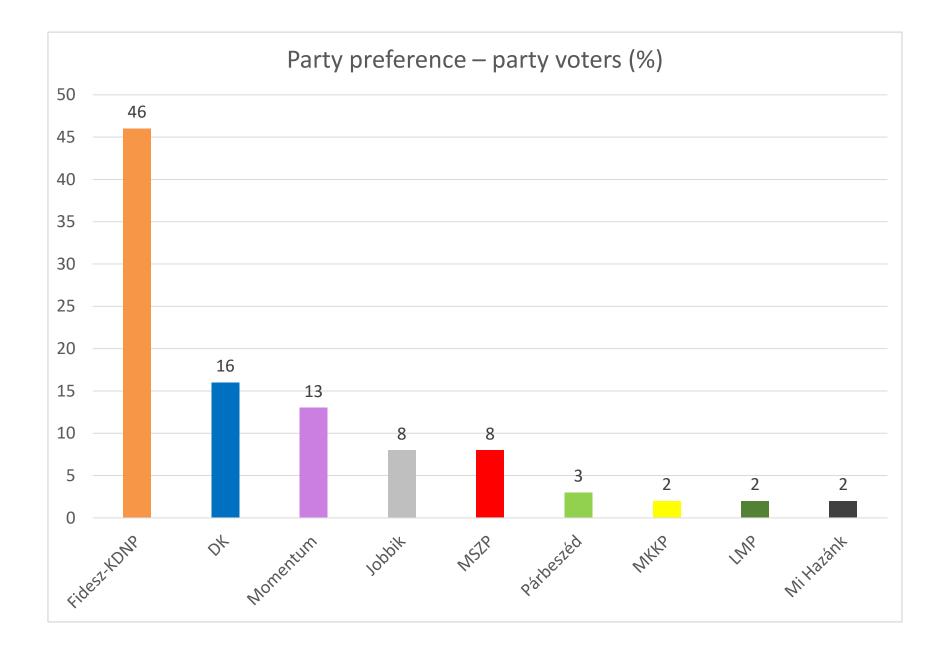

|                  | Fidesz-KDNP | DK | Momentum | Jobbik | MSZP | Párbeszéd | МККР | LMP | Mi Hazánk | Undecided |
|------------------|-------------|----|----------|--------|------|-----------|------|-----|-----------|-----------|
| Total population | 30          | 11 | 9        | 6      | 6    | 2         | 1    | 1   | 1         | 33        |
| Party voters     | 46          | 16 | 13       | 8      | 8    | 3         | 2    | 2   | 2         |           |