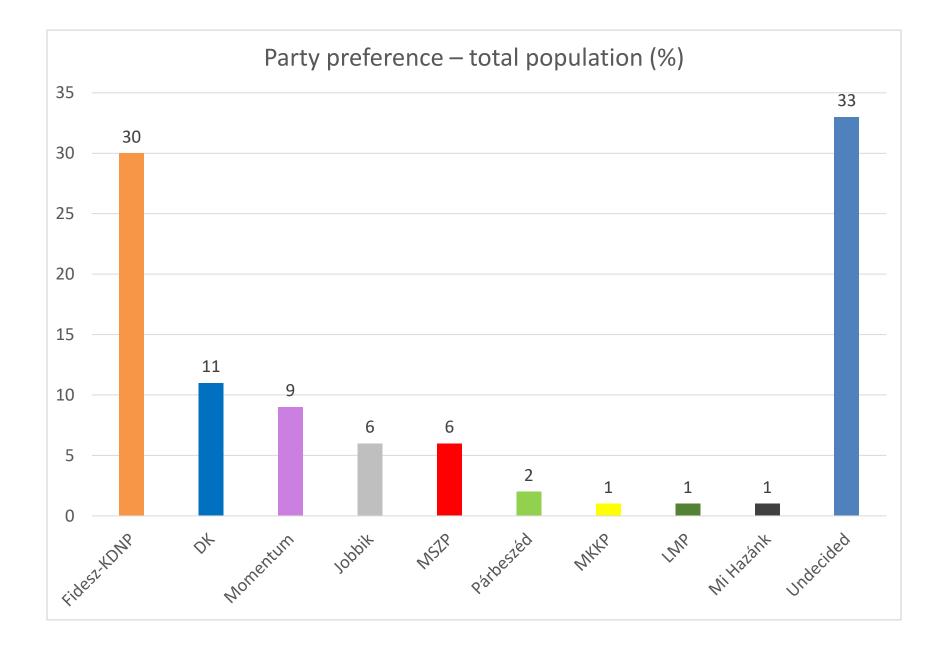

|                  | Fidesz-KDNP | DK | Momentum | Jobbik | MSZP | Párbeszéd | МККР | LMP | Mi Hazánk | Undecided |
|------------------|-------------|----|----------|--------|------|-----------|------|-----|-----------|-----------|
| Total population | 30          | 11 | 9        | 6      | 6    | 2         | 1    | 1   | 1         | 33        |
| Party voters     | 46          | 16 | 13       | 8      | 8    | 3         | 2    | 2   | 2         |           |